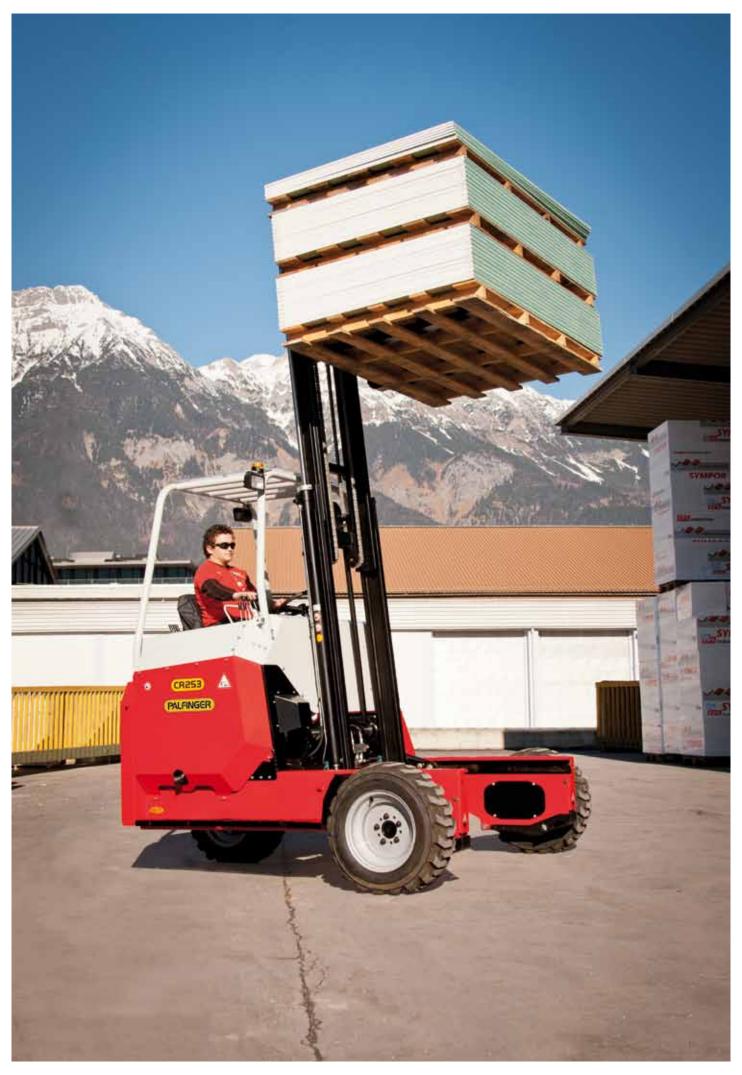

**SAFETY AND COMFORT** 

- Generous legroom and centrally positioned seat
- Ergonomically arranged controls ensure swift, fatigue-free work

**BEST-POSSIBLE VISIBILITY** 

- Free-view mast makes work easier in any situation
- Perfect view even of the right-hand side of the vehicle

SIMPLE ELECTRONICS AS WELL AS RELIABLE AND STABLE TECHNOLOGY

- Protected components thanks to a compact design and enclosed chassis construction
- Double-chrome-plated piston rods
- <sup>▶</sup> Geomet®-coated mast chains
- Directly flanged pumps