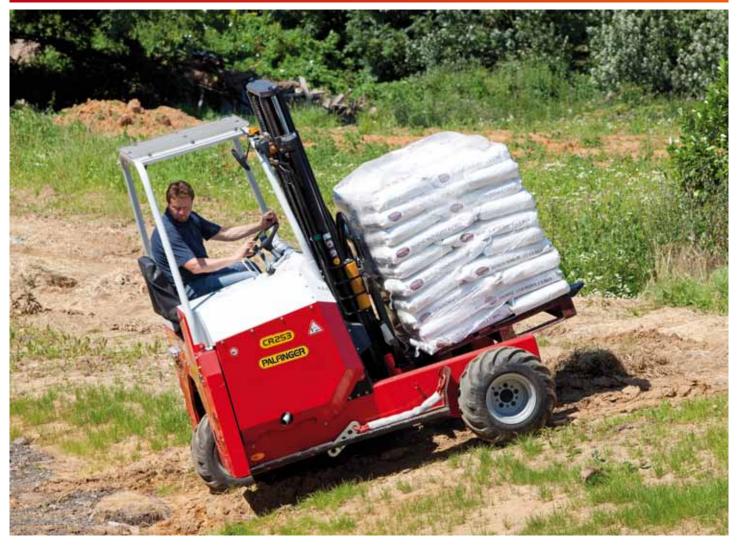

# THE PERFECT COMBINATION OF FLEXIBILITY AND PERFORMANCE

- Maximum manoeuvrability
- → Safety and comfort
- ▶ Long-term value retention
- ▶ Best-possible visibility
- → Simple electrics as well as reliable and stable technology
- Easy loading and unloading from one side

**SAFETY AND COMFORT** 

- Generous legroom and centrally positioned seat
- Ergonomically arranged controls ensure swift, fatigue-free work

**BEST-POSSIBLE VISIBILITY** 

- Free-view mast makes work easier in any situation
- Perfect view even of the right-hand side of the vehicle