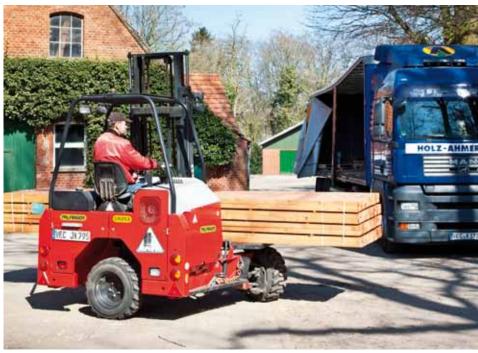

- Extensive surface pre-treatment
- Full, cathodic immersion primer coating (core process)
- Powder coating process to finish

EASY LOADING AND UNLOADING FROM ONE SIDE

Promotes efficient work and saves money