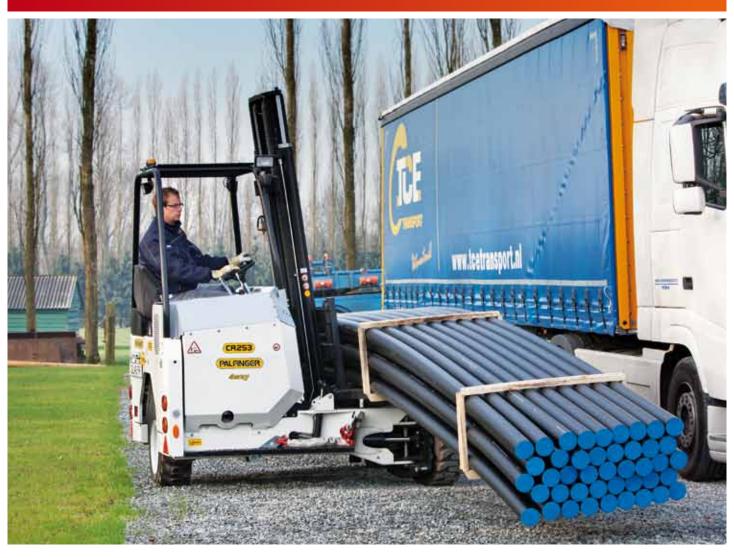

- Extensive surface pre-treatment
- Full, cathodic immersion primer coating (core process)
- Powder coating process to finish

EASY LOADING AND UNLOADING FROM ONE SIDE

Promotes efficient work and saves money

**FAST AND SAFE** 

- Patented load holding valves for safety during operation
- Quick and easy in the ideal parking position on the truck